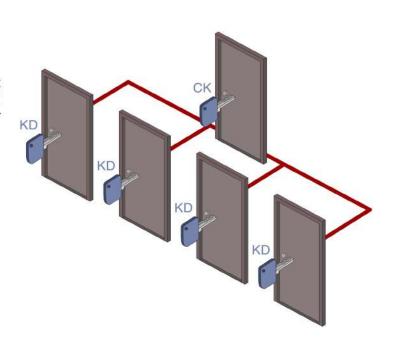

#### Central Locking System (CK)

Every cylinder has its own key which cannot open any other cylinder of the system. All the keys of the system can open the cylinder of the central lock.

#### CENTRAL KEYED SYSTEMS (CK) FOR APARTMENT BUILDINGS