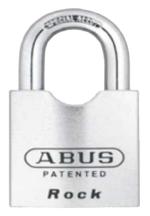

#### **PADLOCKS**

ABUS 83 - 83WP/53

ABUS 83 - 83WPIB/53

ABUS VARi 35/70 extra ABUS 83 - 83WPCS/53

ABUS 83 - 83

ABUS 83 - 45

ABUS 83-83cs

**EXTREME** 