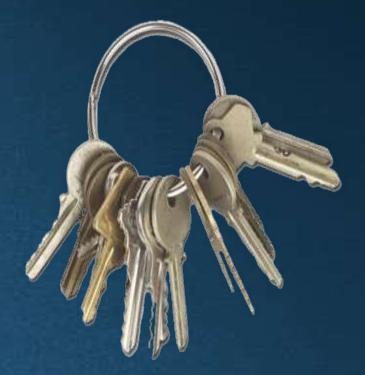

Security Tech Germany SINCE 1924

Premium
Custom
Versatile
locking systems









AMOZA is partnering with ABUS, a renowned German company.







# Why make life difficult when there is an easy solution?







**Great Solution** 

### ONE KEY for all your locks!





#### **CYLINDERS**



Double Cylinders



**Knob Cylinders** 



Half Cylinders



**Elevator Cylinders** 



Cam Cylinders



**Oval Cylinders** 



Rim Cylinders



#### **FINISHES**



Antique Brass (MSA)\*



Antique Copper(CUA)\*



Dark Nickel(NIA)\*



Antique Silver(SIA)\*



Black (KTSW)\*



Silver Black(SISW)\*



Nickel Plated(NI)



Polished Brass(MS)



Polished Gold(AUPO)\*



Satin Chrome(CR)\*



Polished Chrome(CRGL)\*



#### **PADLOCKS**



ABUS 83 - 83WP/53



ABUS 83 - 83WPIB/53



ABUS VARi 35/70 extra ABUS 83 - 83WPCS/53



ABUS 83 - 83



ABUS 83 - 45



ABUS 83-83cs



**EXTREME** 

TITALIUM 80TI/40





#### TYPE OF MASTER KEY SYSTEMS

#### Key to Differ (KD)

Each cylinder can be operated by its own