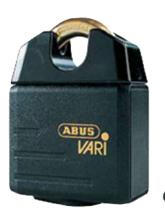

#### **PADLOCKS**

ABUS 83 - 83WP/53

ABUS 83 - 83WPIB/53

ABUS VARi 35/70 extra ABUS 83 - 83WPCS/53

ABUS 83 - 83

ABUS 83 - 45

ABUS 83-83cs

**EXTREME** 