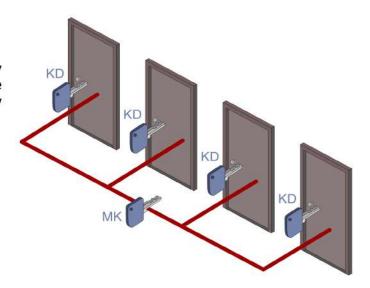

#### Master Key System (MK)

Every cylinder can be opened by its own key which cannot open any other cylinder of the system. All the cylinders can be opened by the MK master key.