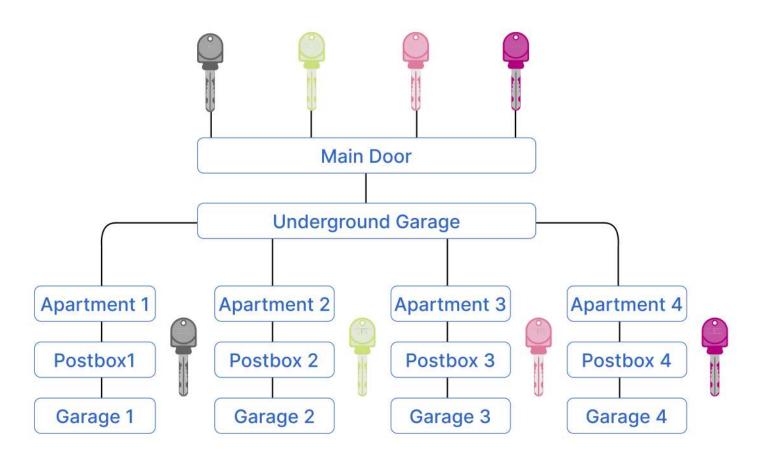

KA)

All cylinders share the same configuration and can be opened by a single key.



#### Central Locking System (CK)

Every cylinder has its own key which cannot open any other cylinder of the system. All the keys of the system can open the cylinder of the central lock.







#### Master Key System (MK)

Every cylinder can be opened by its own key which cannot open any other cylinder of the system. All the cylinders can be opened by the MK master key.



#### Grand Master Key System (GMK)

Same as the Master key system but in two or more groups. Every group of cylinders can be opened by its own service key. All the cylinders of the system can be opened by the GMK grand master key.





Examples

KEY ALIKE (KA) for RESIDENCES





#### CENTRAL KEYED SYSTEMS (CK) FOR APARTMENT BUILDINGS





#### MASTERKEYED SYSTEMS FOR THE EDUCATION SECTOR





## GRAND MASTERKEYED SOLUTIONS FOR COMMERCIAL & PUBLIC APPLICATIONS













- 1. EMIRATES PALACE ABU DHABI
- 2. BURJ AL ARAB DUBAI
- 3. SAGRADA FAMILIA SPAIN
- 4. DIAMOND EXCHANGE DUBAI
- 5. CLOCK MUSEUM GERMANY



#### **Chennai Office**

DEMO VIDEO QR



### AMOZA CO

- info@amoza.co @ www.amozamasterkey.com

WEBSITE QR