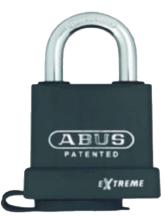

#### **PADLOCKS**

ABUS 83 - 83WP/53

ABUS 83 - 83WPIB/53

ABUS VARi 35/70 extra ABUS 83 - 83WPCS/53

ABUS 83 - 83

ABUS 83 - 45

ABUS 83-83cs

**EXTREME** 

TITALIUM 80TI/40