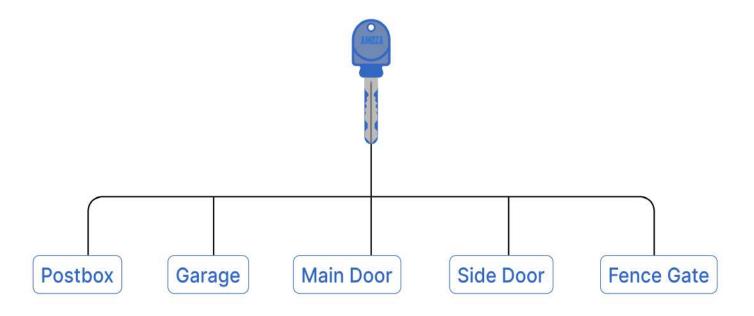

#### Key Alike (KA)

All cylinders share the same configuration and can be opened by a single key.

Examples

KEY ALIKE (KA) for RESIDENCES