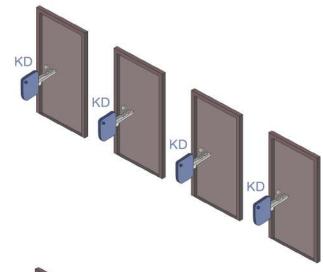

*Great Solution** 

### ONE KEY for all your locks!





#### **CYLINDERS**



Double Cylinders



**Knob Cylinders** 



Half Cylinders



**Elevator Cylinders** 



Cam Cylinders



**Oval Cylinders** 



Rim Cylinders



#### **FINISHES**



Antique Brass (MSA)\*



Antique Copper(CUA)\*



Dark Nickel(NIA)\*



Antique Silver(SIA)\*



Black (KTSW)\*



Silver Black(SISW)\*



Nickel Plated(NI)



Polished Brass(MS)



Polished Gold(AUPO)\*



Satin Chrome(CR)\*



Polished Chrome(CRGL)\*



#### **PADLOCKS**



ABUS 83 - 83WP/53



ABUS 83 - 83WPIB/53



ABUS VARi 35/70 extra ABUS 83 - 83WPCS/53



ABUS 83 - 83



ABUS 83 - 45



ABUS 83-83cs



**EXTREME** 

TITALIUM 80TI/40





#### TYPE OF MASTER KEY SYSTEMS

#### Key to Differ (KD)

Each cylinder can be operated by its own key.



#### Key Alike (KA)

All cylinders share the same configuration and can be opened by a single key.



#### Central Locking System (CK)

Every cylinder has its own key which cannot open any other cylinder of the system. All the keys of the system can open the cylinder of the central lock.







#### Master Key System (MK)

Every cylinder can be opened by its own key which cannot open any other cylinder of the system. All the cylinders can be opened by the MK master key.



#### Grand Master Key System (GMK)

Same as the Master key system but in two or more groups. Every group of cylinders can be opened by its own service key. All the cylinders of the system can be opened by the GMK grand master key.





Examples

KEY ALIKE (KA) for RESIDENCES





#### CENTRAL KEYED SYSTEMS (CK) FOR APA