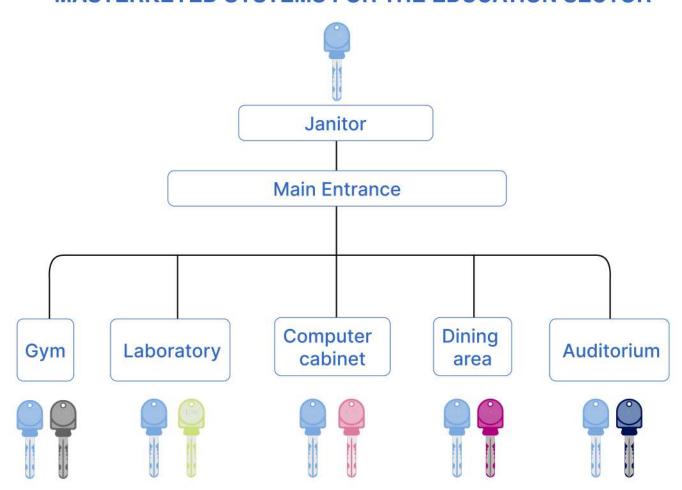

be opened by a single key.



#### Central Locking System (CK)

Every cylinder has its own key which cannot open any other cylinder of the system. All the keys of the system can open the cylinder of the central lock.







#### Master Key System (MK)

Every cylinder can be opened by its own key which cannot open any other cylinder of the system. All the cylinders can be opened by the MK master key.



#### Grand Master Key System (GMK)

Same as the Master key system but in two or more groups. Every group of cylinders can be opened by its own service key. All the cylinders of the system can be opened by the GMK grand master key.





Examples

KEY ALIKE (KA) for RESIDENCES





#### CENTRAL KEYED SYSTEMS (CK) FOR APARTMENT BUILDINGS





#### MASTERKEYED SYSTEMS FOR THE EDUCATION SECTOR





## GRAND MASTERKEYED SOLUTIONS FOR COMMERCIAL & PUBLIC APPLICATIONS













- 1. EMIRATES PALACE ABU DHABI
- 2. BURJ AL ARAB DUBAI
- 3. SAGRADA FAMILIA SPAIN
- 4. DIAMOND EXCHANGE DUBAI
- 5. CLOCK MUSEUM GERMANY



#### **Chennai Office**

DEMO VIDEO QR



### AMOZA CO

- info@amoza.co @ www.amozamasterkey.com

WEBSITE QR