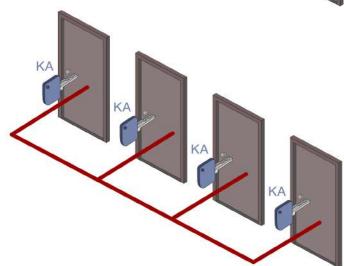

#### Key Alike (KA)

All cylinders share the same configuration and can be opened by a single key.

Examples

KEY ALIKE (KA) for RESIDENCES