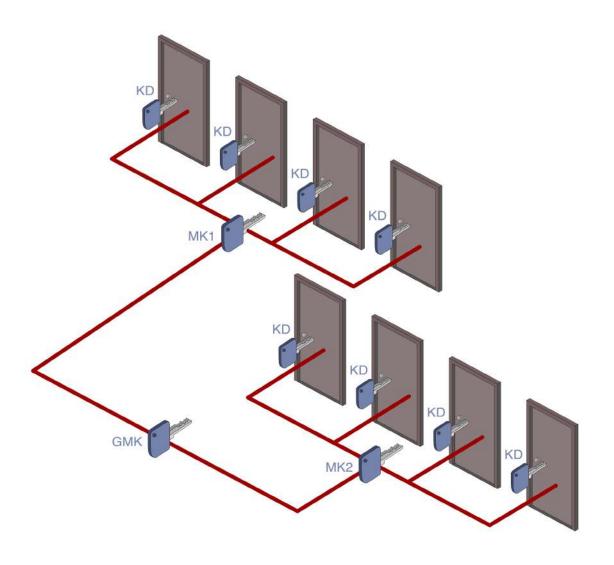

#### Grand Master Key System (GMK)

Same as the Master key system but in two or more groups. Every group of cylinders can be opened by its own service key. All the cylinders of the system can be opened by the GMK grand master key.

## GRAND MASTERKEYED SOLUTIONS FOR COMMERCIAL & PUBLIC APPLICATIONS

- 1. EMIRATES PALACE ABU DHABI
- 2. BURJ AL ARAB DUBAI
- 3. SAGRADA FAMILIA SPAIN
- 4. DIAMOND EXCHANGE DUBAI
- 5. CLOCK MUSEUM GERMANY